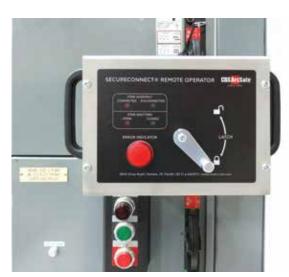

### DESCRIPTION

The SecureConnect Remote Operator System by CBS ArcSafe® allows technicians to remotely disconnect an individual plug-in unit from the vertical power bus with the enclosure door still closed without impacting other operating equipment, all while stationed at a distance outside the arc-flash boundary. The SecureConnect Remote Operator System is compatible with Allen-Bradley CENTERLINE 2100 motor control centers with the SecureConnect option. Installation and operation of the SecureConnect Remote Operator System is quick, simple, and does not require any modifications to the existing electrical equipment. By introducing automated remote operation, CBS ArcSafe is able to increase operator safety by minimizing exposure to harmful voltages and the consequences of arc flash, as well as streamline maintenance schedules by reducing downtime.

### **OVERVIEW**

- Remote wireless operation from up to 300 ft; wired operation 25 ft or 50 ft with optional cable extensions
- Simple setup; no equipment modification required
- Designed, manufactured, and assembled in the United States